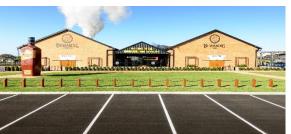

## Bundaberg Distilling Co | Diageo Bundaberg Rum Visitor Centre

Owned by global multinational beer, wine and spirits company, Diageo; the Bundaberg Distilling Company is infamous for producing Bundaberg 'Bundy' Rum. This dark rum is produced in the most awarded rum distillery in the country, located in Bundaberg, Australia

- Bundaberg, Queensland
- Management of construction and delivery of 'Visitor Experience'